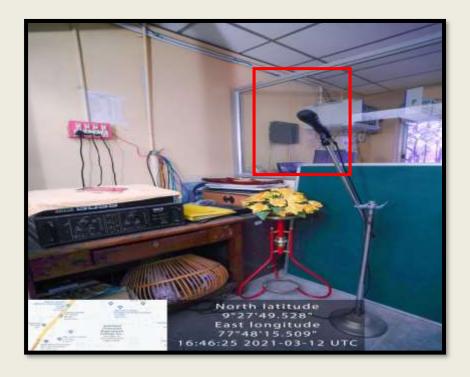

#### **Geotagged Photograph of Public Announcement System**

(Affiliated to Madurai Kamaraj University, Re-accredited with "A" Grade by NAAC, College with Potential for Excellence by UGC and Mentor Institution under UGC PARAMARSH)