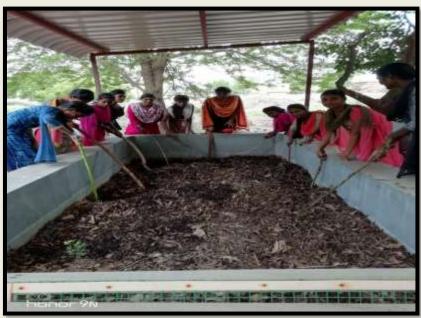

### **Preparation of Vermicompost**

(Affiliated to Madurai Kamaraj University, Re-accredited with "A" Grade by NAAC, College with Potential for Excellence by UGC and Mentor Institution under UGC PARAMARSH)