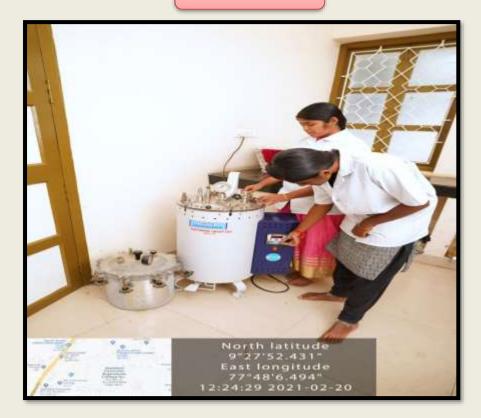

### Autoclaving

(Affiliated to Madurai Kamaraj University, Re-accredited with "A" Grade by NAAC, College with Potential for Excellence by UGC and Mentor Institution under UGC PARAMARSH)