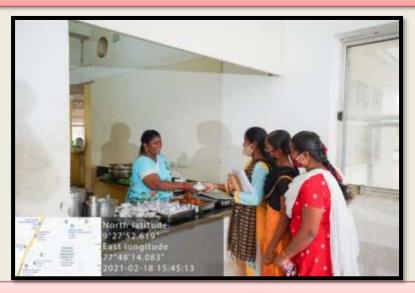

Use of Stainless steel plates instead of Paper Cups and plates in Canteen

(Affiliated to Madurai Kamaraj University, Re-accredited with "A" Grade by NAAC, College with Potential for Excellence by UGC and Mentor Institution under UGC PARAMARSH)