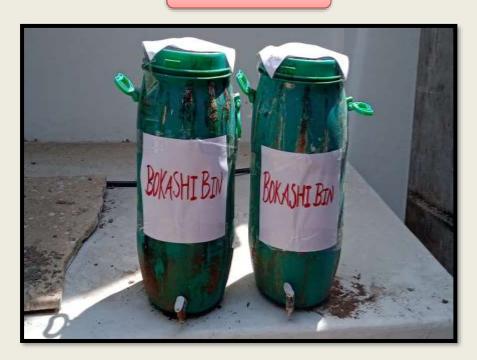

#### **Bokashi Bin**

(Affiliated to Madurai Kamaraj University, Re-accredited with "A" Grade by NAAC, College with Potential for Excellence by UGC and Mentor Institution under UGC PARAMARSH)