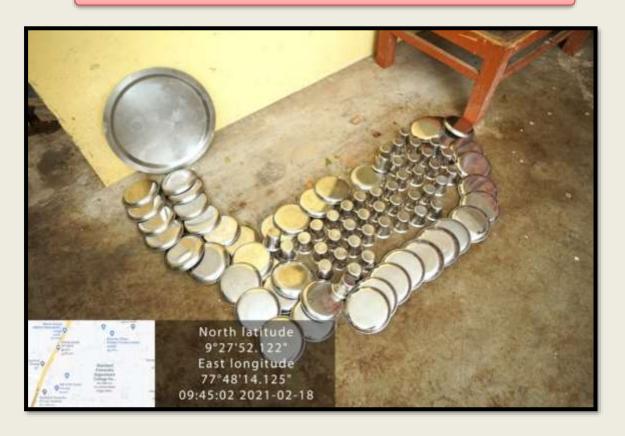

### **Preparation of Vermicompost**

(Affiliated to Madurai Kamaraj University, Re-accredited with "A" Grade by NAAC, College with Potential for Excellence by UGC and Mentor Institution under UGC PARAMARSH)